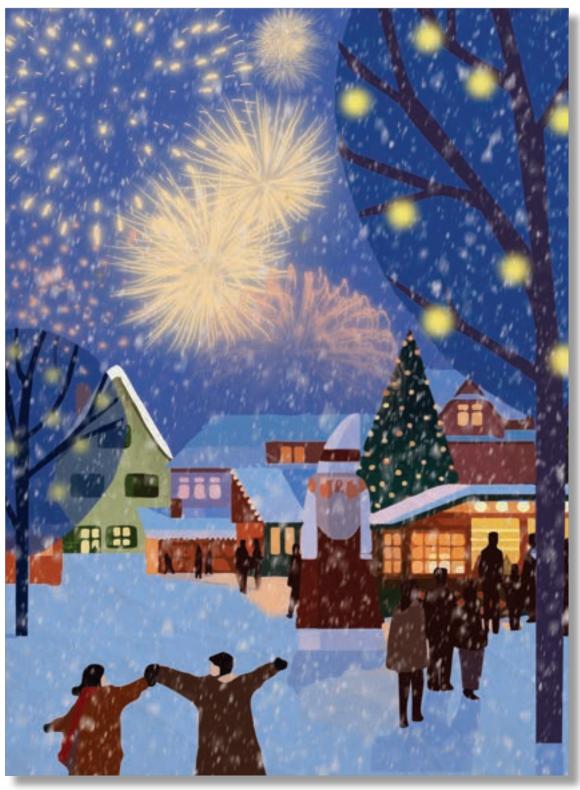

#### CHRISTMAS CELEBRATION

Christmas Celebration captures the vibrant essence of festive joy in its design. People can be seen meandering home under a starry sky, lit by brilliant fireworks in white and blue hues. Embellished trees with lights line the scene, painting a joyous celebration, igniting a sense of warmth and community spirit.