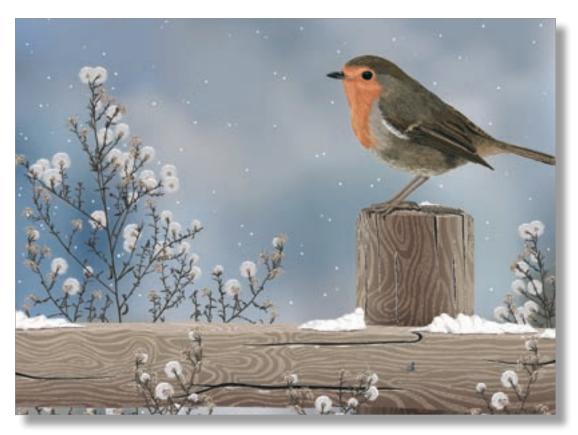

Card reference AD014

ROBIN ON A WINTER'S DAY Robin on a Winter's Day is an elegant Christmas card which illustrates the charm of a lone red-breasted robin perched on a frosty fence post. The subtle grey backdrop intensifies the bold red and brown hues of the robin, creating a striking contrast that draws the eye. The gentle fall of snow on the fence and the barren tree in the background adds a serene touch, highlighting the tranquillity of a winter's day.