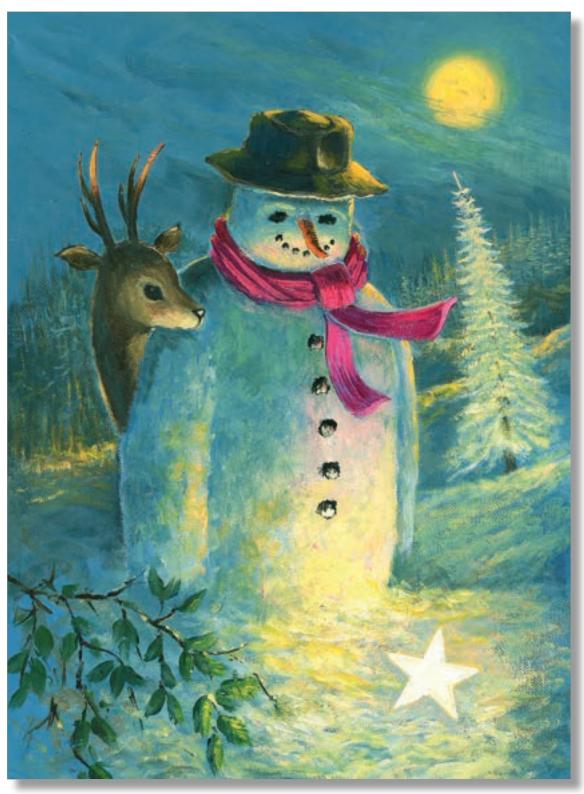

#### THOUGHTFUL SNOWMAN

The moon shines brightly, lighting up the cold night sky as a snowman and his friendly baby deer gaze in surprise and delight at the dazzling star which has fallen from the sky. A heart warming image for a traditional Christmas card.