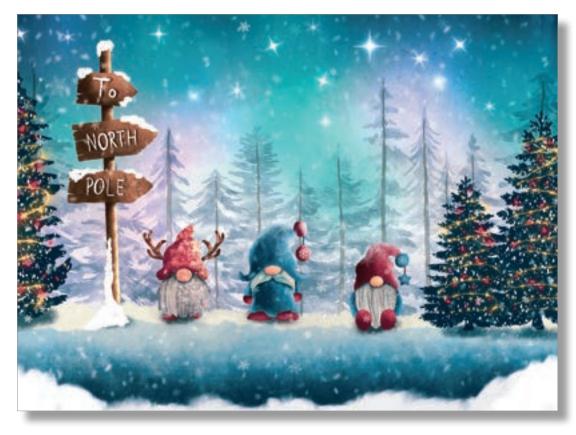

#### SANTA'S CHRISTMAS HELPERS

Santa's Christmas Helpers is a fun, contemporary image which features a light hearted, cartoon of three festive gonks, each dressed in a large hat. The design is illustrated on a snowy landscape with festive trees and a sign post directing them to the North Pole.