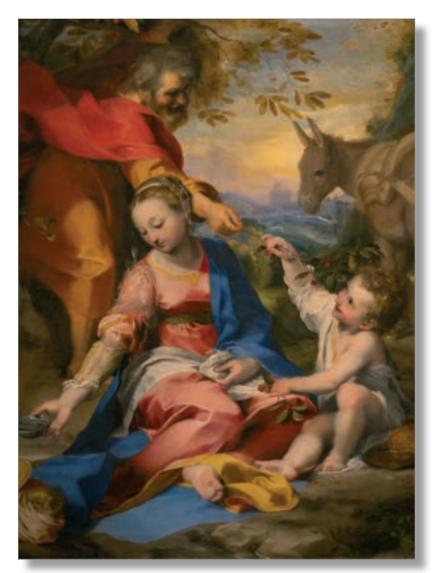

#### VIRGIN MARY

An illustration of the virgin Mary, Joseph and baby Jesus. It exudes a sense of historical grandeur, making it an ideal choice for those with a taste for traditional art andChristmas narratives.