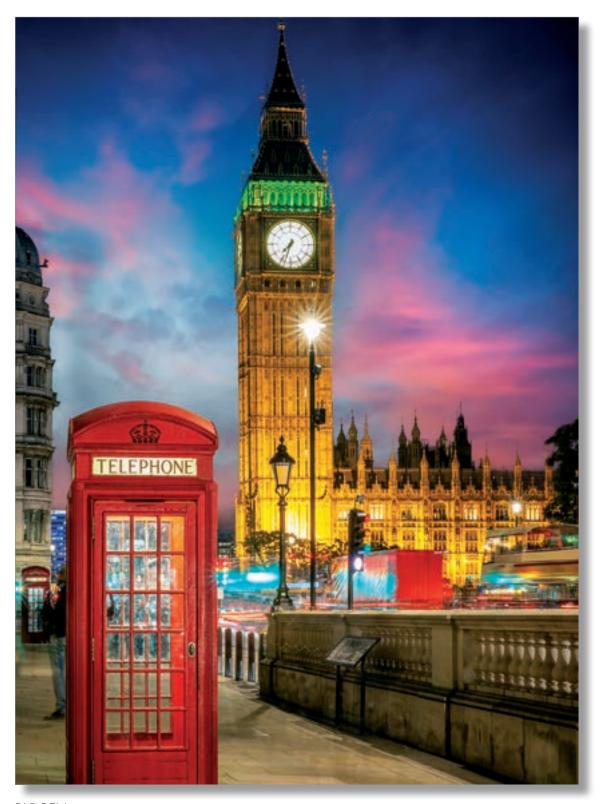

#### **BIG BEN**

Big Ben is a vibrant card that showcases the iconic Big Ben against a backdrop of icy blues and pinks melting into a darker evening sky. Illuminated from below, the tower appears grand and inviting. A vintage red telephone box in the foreground lends an element of London charm, stirring thoughts of companionship on a brisk winter night.