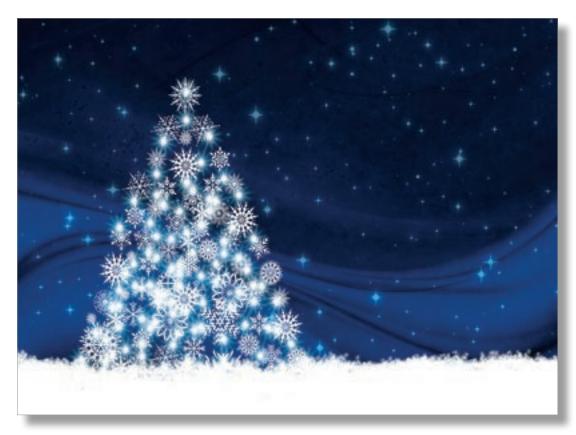

#### **CHRISTMAS TREE LIGHTS**

Christmas Tree Lights is a stunning modern Christmas card featuring a deep blue colour scheme. This sytlish design has been created using shining diamonds and features a bright star at the top.