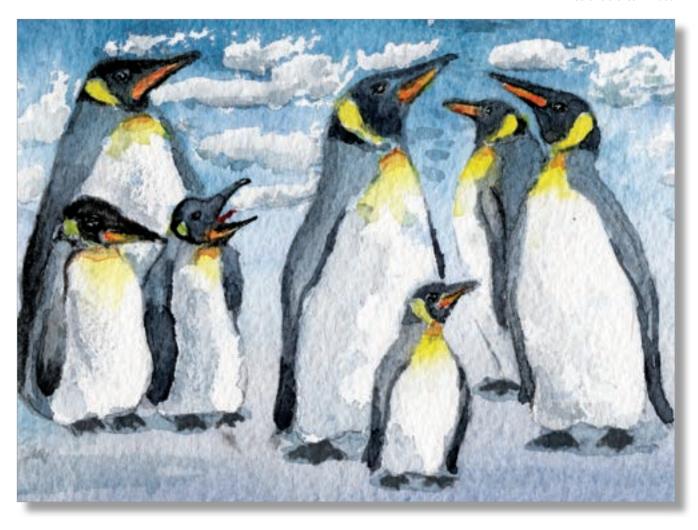

PENGUINS
Penguins is a charming design which depicts a family
of penguins in their natural habitat. The bright blue
sky stands out against the icy snow below.