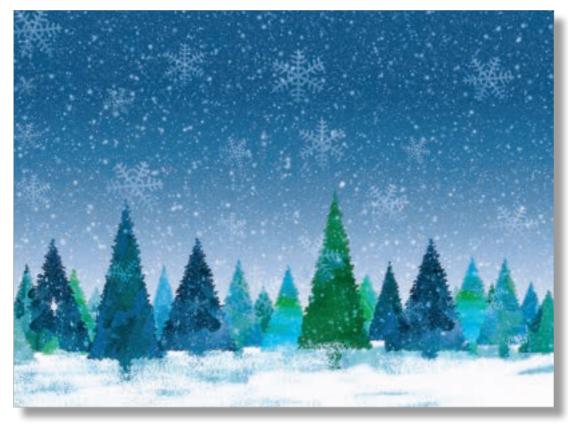

#### A WINTER FOREST

A Winter Forest offers a picturesque landscape of snow-drenched pine trees. Large snowflakes cascade against a gradient sky that fades from dark to light blue. Various shades of green in the trees contrast against the white snow, creating a tranquil, snowy forest scene, ideal for nature lovers.