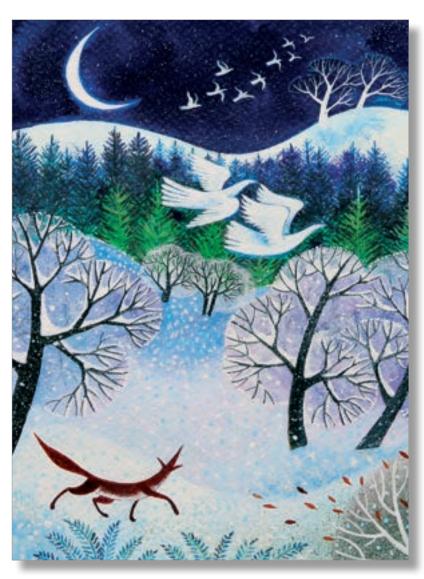

#### COOL FOX

Cool Fox is a stylish card that features a pointed red and white fox, a symbol of the winter season, casually strolling along the bottom. Above, doves take flight against a background of rounded trees and pine trees, evoking a sense of peace. The scene blends cold winter imagery with subtle religious themes, ideal for those who appreciate understated symbolism.

Card reference **AD0700** 