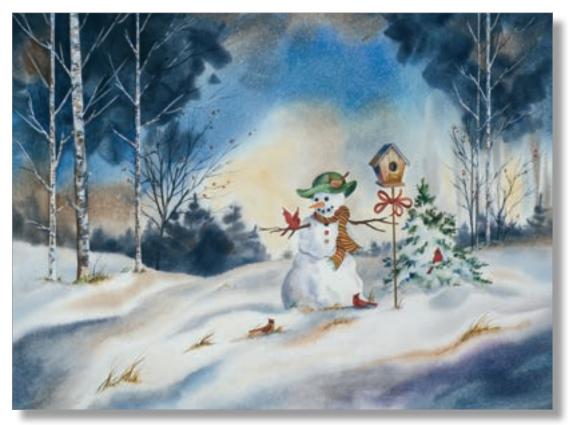

#### SNOWMAN WITH BIRDS

Snowman with birds is an elegant Christmas card, it illustrates a single bird perched on the arm of a snowman, whilst his feathered friends sit on the ground below. The snowman is wrapped up warm in his striped scarf and green hat.

Card reference **AD010** 