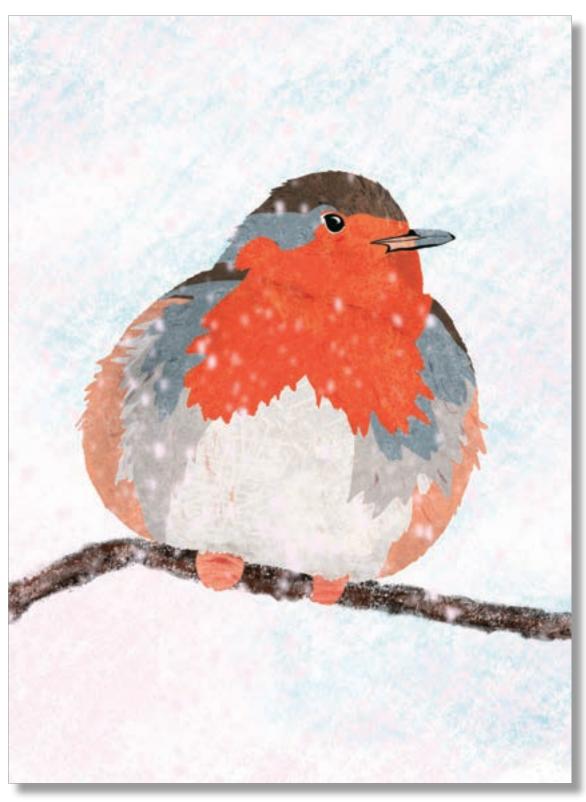

#### WINTER GARDEN

Winter Garden is a traditional Christmas card featuring a beautiful image of one of the most popular winter birds. A robin sits on the snowy ground, his bright, red breast on show for all to see.