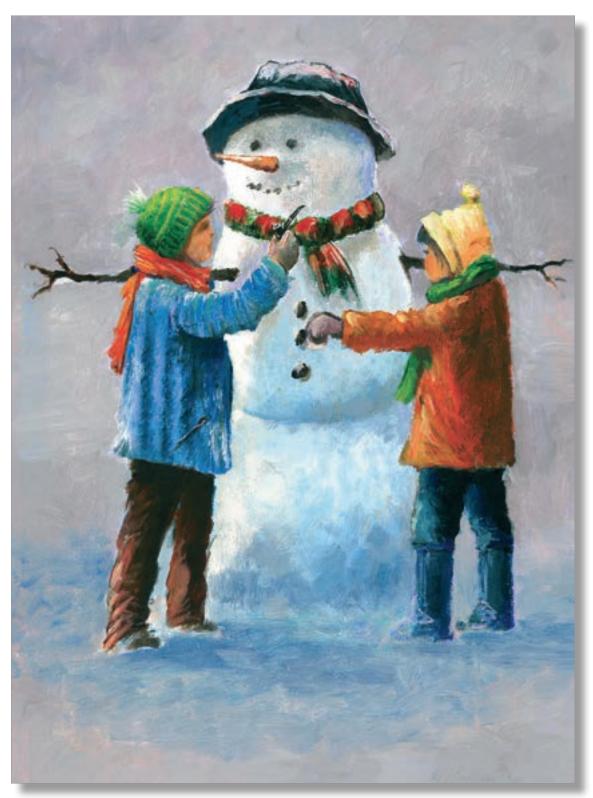

#### THE FINISHING TOUCHES

This delightful card captures a timeless moment of childhood innocence, with two children adding the final flourish to their snowman. Amidst a monochrome winter scene, the vibrant coats of the children provide a splash of colour, painting a heartwarming picture of youthful joy and holiday spirit.