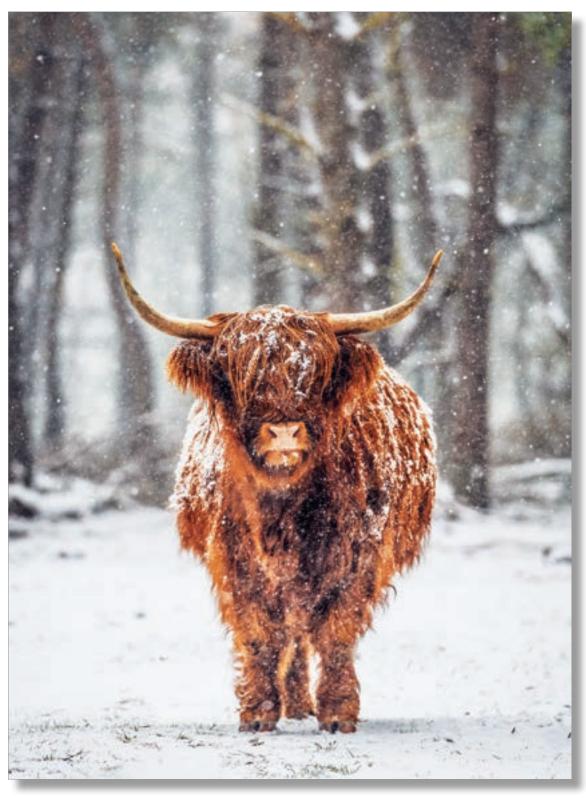

SCOTTISH HIGHLAND COW

A perfect design for an animal lover. This full colour, photographic design depicts a stunning highland cow, standing tall in a snow covered field. The cow's deep, red fur contrasts against the snowy background. A cluster of winter trees can be seen in the background.