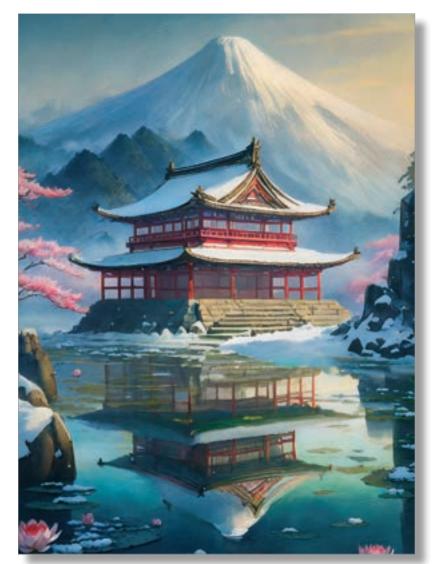

#### **PAGODA**

An illustration of a Japanese Churiteo Pagoda with mount Fuji in the background. It strikes the viewer as very traditionally Japanese both in colour and imagery: not only does it feature the Churiteo Pagoda, but its grey palette gives a cold icy feel to the design. This card is ideal if you're looking for something less traditional, but still gives a Christmas feel.