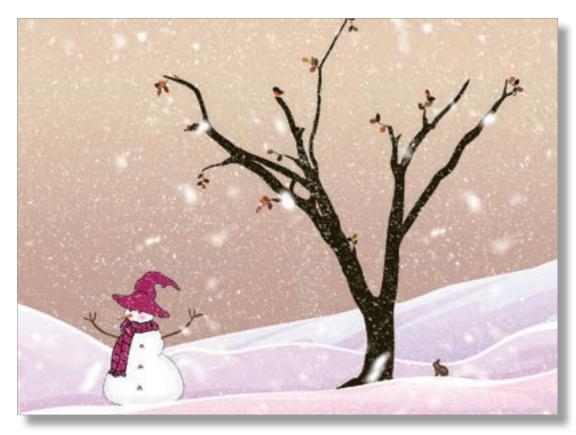

#### THE SNOWMAN

The snows falls gently to an already snow laden ground as a single snowman braves the snowy weather, dressed in his brightly coloured hat and scarf. A contemporary design suitable for everyone.