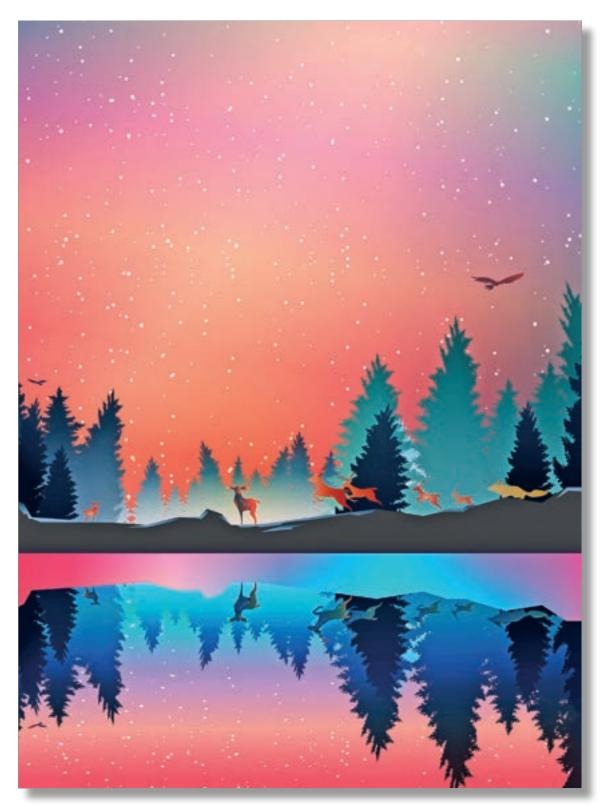

#### WINTER LAKE

This contemporay Christmas design is all about the colours and reflections. Wild deer can be seen across the lake, leaping against a fir tree back drop. Two deer stand, gazing across the lake, the shadows along with the trees and embankment can be seen in the water below.