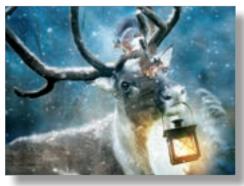

#### CHRISTMAS STAG

CHRISTMAS STAG
Christmas Stag is the perfect design for any animal lover, it features digital art with a traditional theme. The stag carries brightly coloured baubles and tree branches on its antlers while the snow falls gently around him. In the background snow covered trees are visable against the yellow glow of the early evening setting sun.