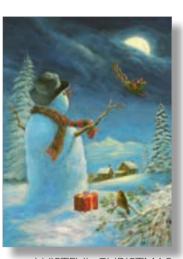

#### THOUGHTFUL SNOWMAN

The moon shines brightly, lighting up the cold night sky as a snowman and his friendly baby deer gaze in surprise and delight at the dazzling star which has fallen from the sky. A heart warming image for a traditional Christmas card.