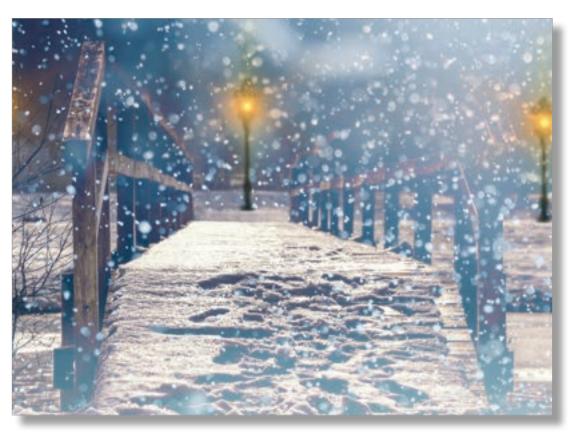

#### SNOW

A stunning winter path scene which features a snow laiden wooden bridge which is brightly lit by the street lights ahead.