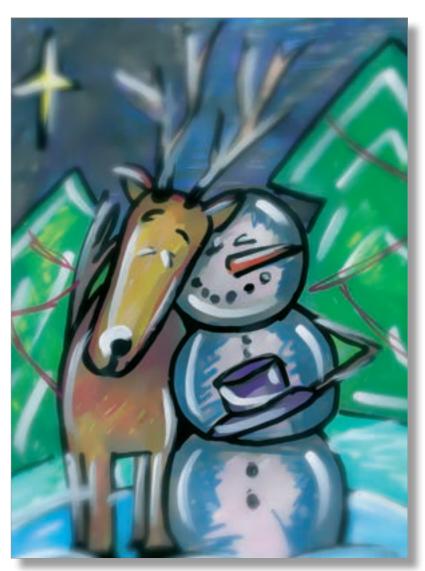

#### THOUGHTFUL SNOWMAN

The moon shines brightly, lighting up the cold night sky as a snowman and his friendly baby deer gaze in surprise and delight at the dazzling star which has fallen from the sky. A heart warming image for a traditional Christmas card.