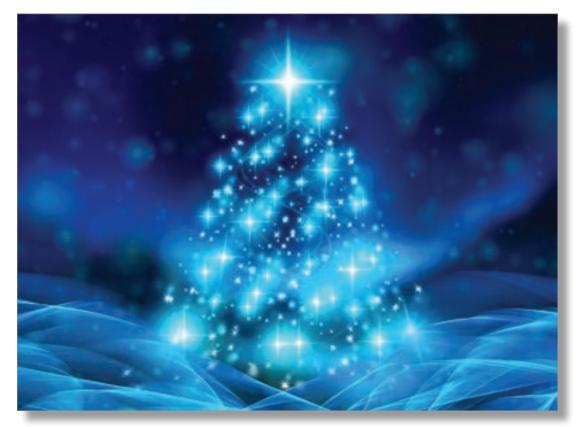

#### **CHRISTMAS TREE LIGHTS**

Christmas Tree Lights is a stunning modern Christmas card featuring a deep blue colour scheme. This sytlish design has been created using shining diamonds and features a bright star at the top.

Card reference AD027