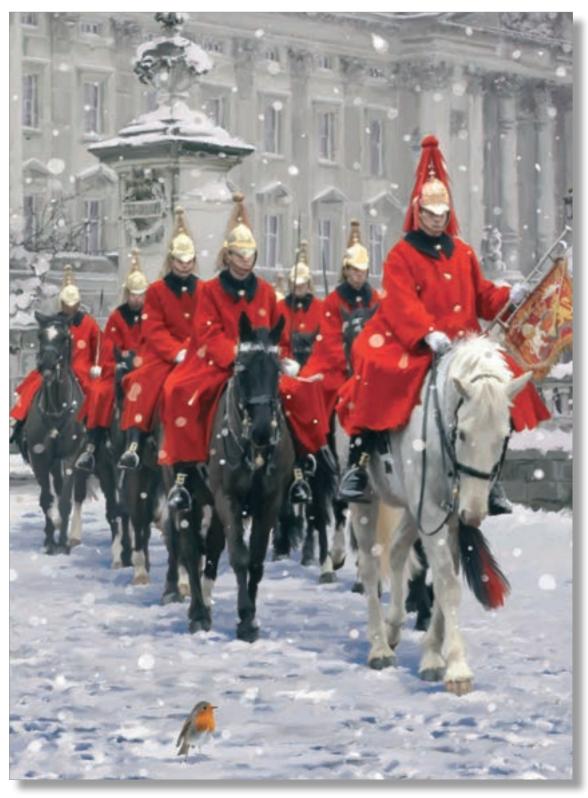

#### **HORSEGUARDS**

HORSEGUARDS

Horseguards is a vividly illustrated card that captures
the warmth of tradition and the thrill of a British
winter. Featuring the Buckingham Palace horse guards
in resplendent red coats and golden helmets adorned
with red plumes, the figures ride across a snowsprinkled landscape. The lively reds and golds stand out
against the muted sandy grey and white background,
invoking the cosy feeling of being inside on a cold day.