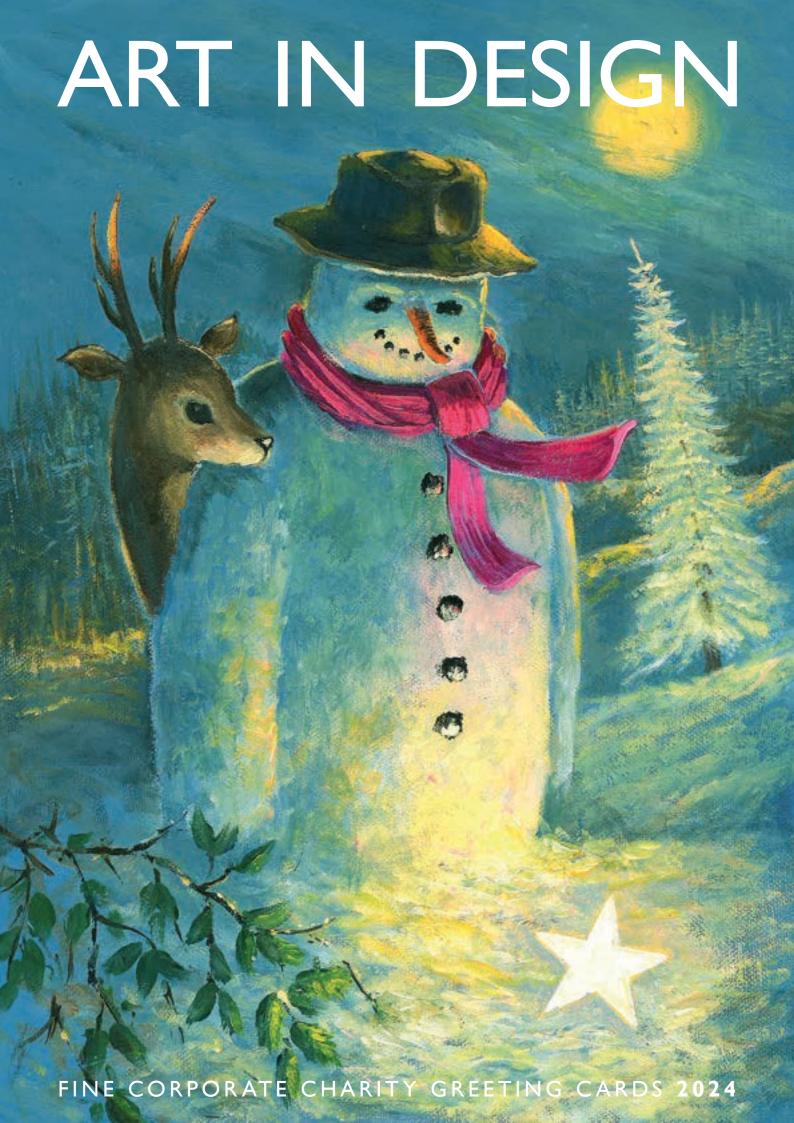

#### THOUGHTFUL SNOWMAN

The moon shines brightly, lighting up the cold night sky as a snowman and his friendly baby deer gaze in surprise and delight at the dazzling star which has fallen from the sky. A heart warming image for a traditional Christmas card.