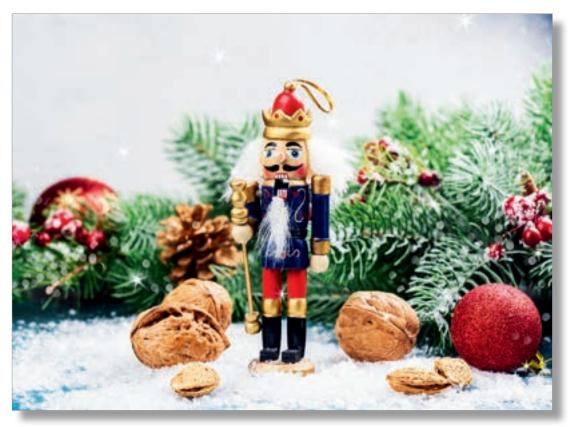

#### THE NUTCRACKER

A brightly coloured Nutcracker surrounded by fern leaves, baubles, berries and walnuts gives a real Christmassy feel to this design. The red baubles, berries and green leaves used on the design add colour and vibrancy to this traditional design. The nutcracker is an icon from Tchaikovsky's famous ballet, which was set on Christmas Eve, due to this the Nutcracker quickly became a Christmas symbol.

Card reference AD001