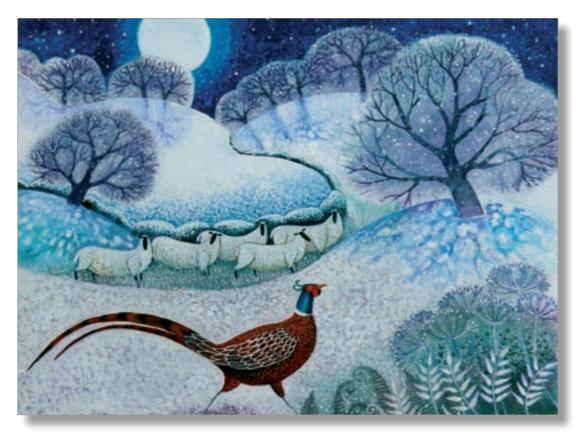

#### HIS LORDSHIP

This artistic card features a confident peacock (His Lordship) in the foreground, with a backdrop of sheep grazing on snowy hills under a silhouetted tree-line. The moonlight bathes the scene in a cool, wintery glow, bringing to life the feeling of a brisk, moonlit winter walk.