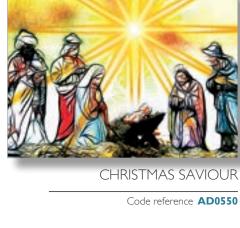

#### JESUS CHRIST

This vibrant card depicts a scene evocative of a stained-glass window. Mary and Joseph cradle Jesus, with an abstract backdrop that might suggest the presence of the Three Kings. The design blends the traditional and the modern, making it suitable for the religious observer appreciating a contemporary twist.

FOLLOWING THE STAR
"Following the Star" is bursting with rich colours,
presenting a poignant scene of Mary and Joseph on their journey, silhouetted against a stunning sunset. The sky transitions from a warm orange to a deep blue night sky, punctuated by a cross-shaped star in the top-right corner. It's a card that captures the solemn beauty of the religious Christmas narrative.

Card reference AD0706