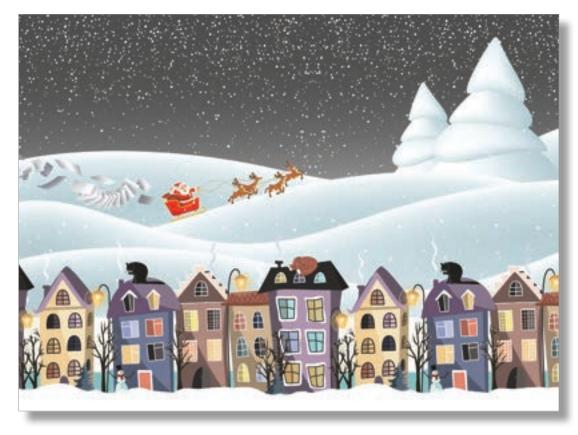

#### WINTER LANDSCAPE

This design shows father Christmas and his trusty reindeer making their way through a snowy moonlit sky. The frosty trees below are filled with snow as it pours from the sky above.