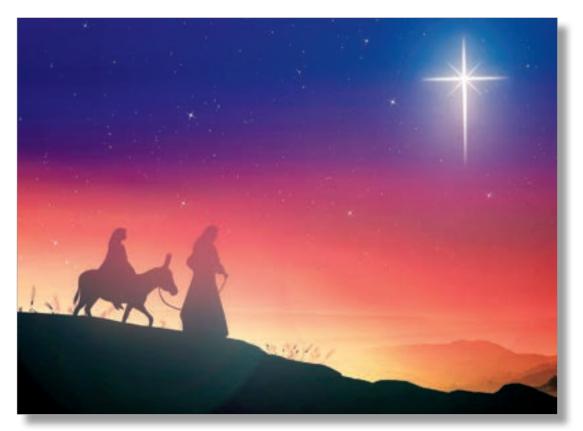

FOLLOWING THE STAR
"Following the Star" is bursting with rich colours,
presenting a poignant scene of Mary and Joseph on their journey, silhouetted against a stunning sunset. The sky transitions from a warm orange to a deep blue night sky, punctuated by a cross-shaped star in the top-right corner. It's a card that captures the solemn beauty of the religious Christmas narrative.

Card reference AD0706