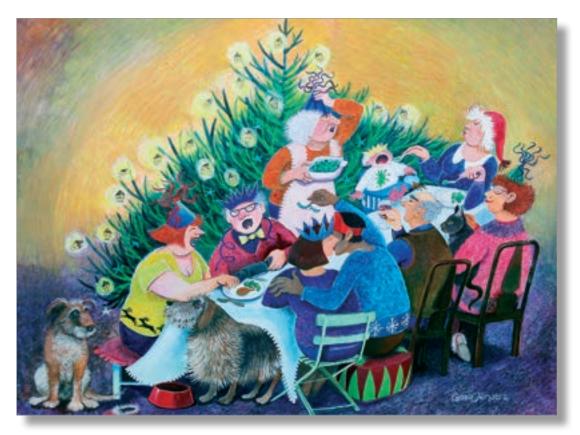

#### THE LAST SPROUT

A delightful representation of a typically British Christmas, this card portrays a lively family gathered around a small, bustling table. The abstract Christmas tree in the background and the richly coloured clothing of the family add warmth and vibrancy to the scene, making it a charming choice for those who love the familiar hustle and bustle of the holidays.