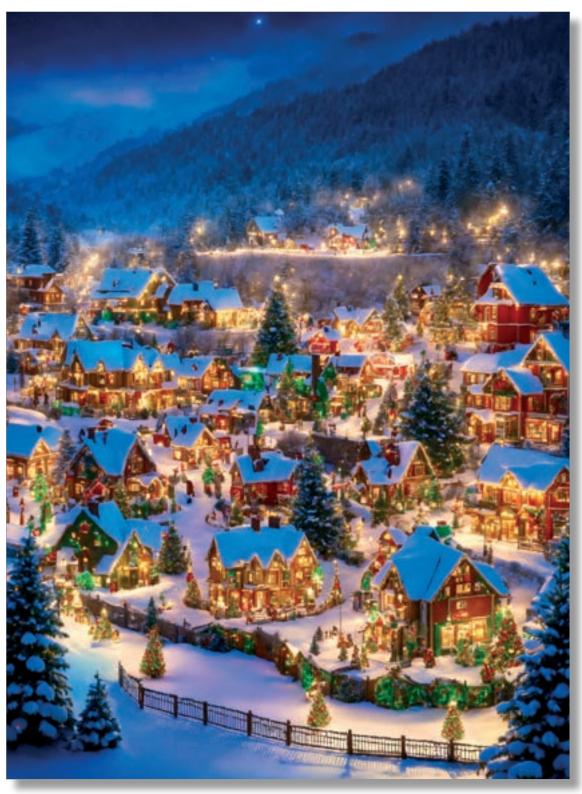

#### A CHRISTMAS VILLAGE

An image from above, Christmas VILLAGE
An image from above, Christmas Village depicts
a brightly lit village in the valley below. The
Christmas decorations, all shining brightly adom
the houses and Christmas trees. Thick snow
lays on the rooftops and tree branches.