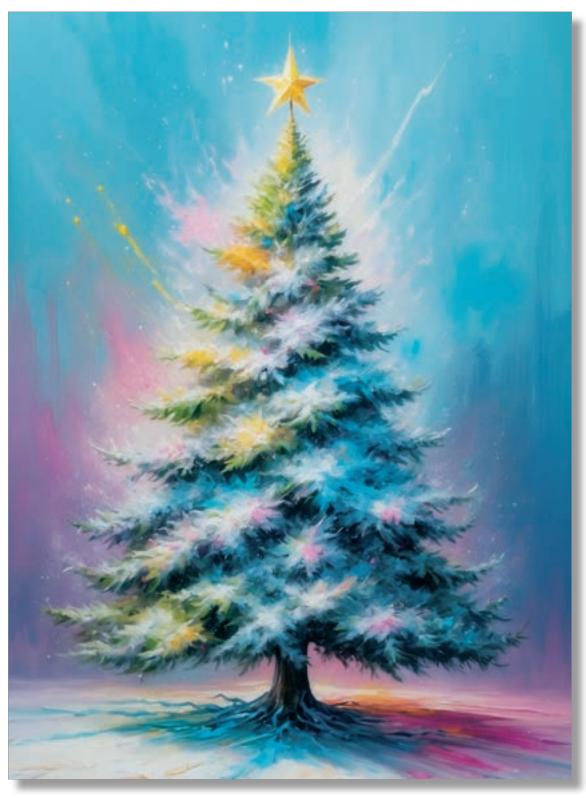

#### PAINTED TREE

Yellow, blue and pink are the main focus of this Christmas card design. A Christmas tree, decorated with touches of colour whilst a brightly lit star sits at the top of the tree, lighting one side of the branches.