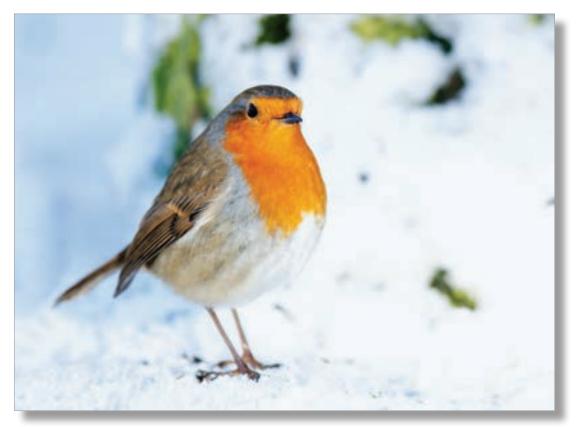

#### WINTER GARDEN

Winter Garden is a traditional Christmas card featuring a beautiful image of one of the most popular winter birds. A robin sits on the snowy ground, his bright, red breast on show for all to see.