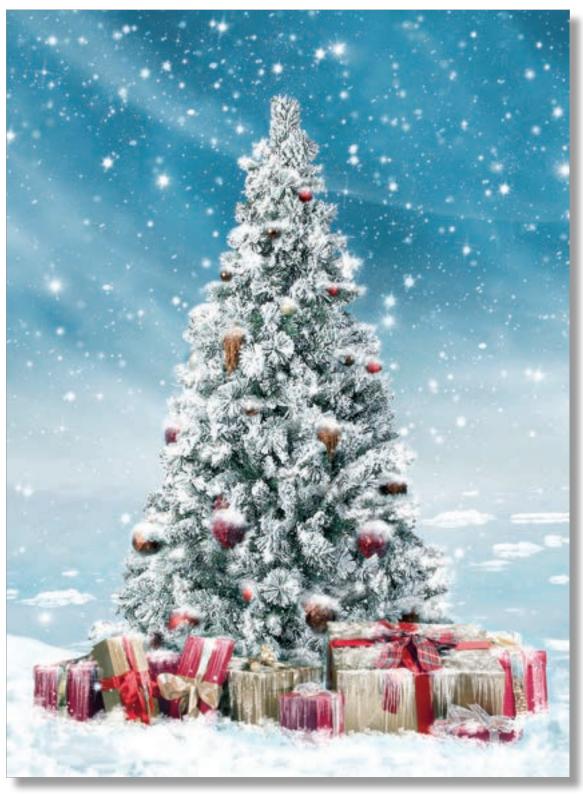

#### DECORATED CHRISTMAS TREE

Decorated Christmas Tree beautifully captures the essence of Christmas, featuring a towering frost-tipped Christmas tree adorned with gleaming ornaments. Red and gold presents rest beneath the tree, set against a backdrop of gently falling snow under a serene grey-blue sky.