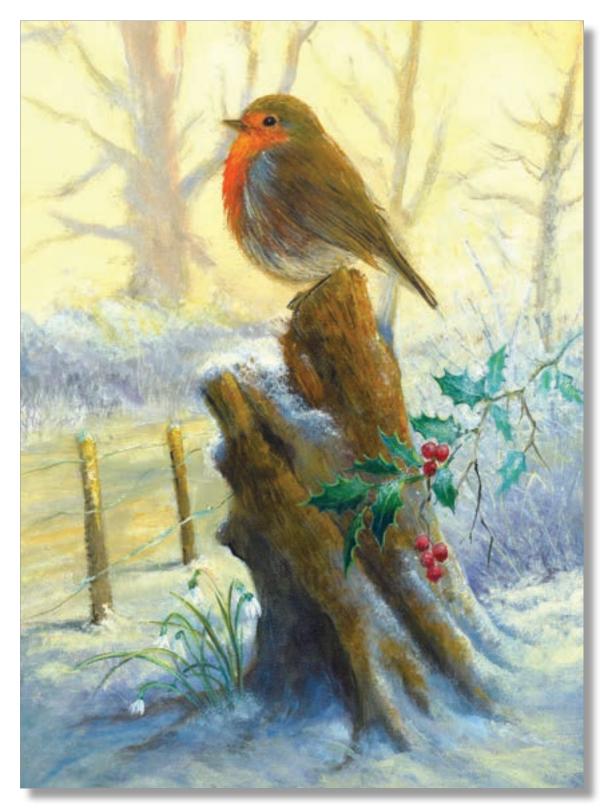

Card reference AD014

ROBIN ON A WINTER'S DAY Robin on a Winter's Day is an elegant Christmas card which illustrates the charm of a lone red-breasted robin perched on a frosty fence post. The subtle grey backdrop intensifies the bold red and brown hues of the robin, creating a striking contrast that draws the eye. The gentle fall of snow on the fence and the barren tree in the background adds a serene touch, highlighting the tranquillity of a winter's day.