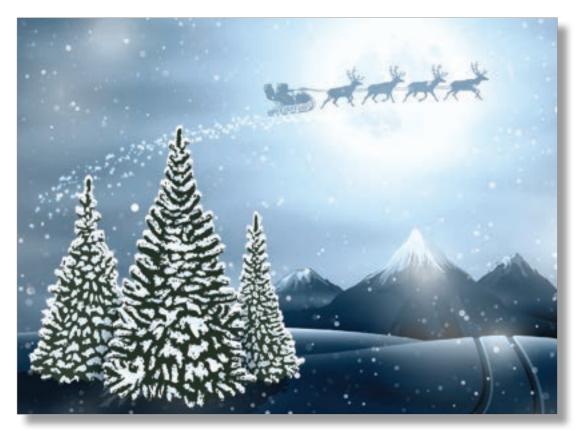

#### WINTER LANDSCAPE

This design shows father Christmas and his trusty reindeer making their way through a snowy moonlit sky. The frosty trees below are filled with snow as it pours from the sky above.