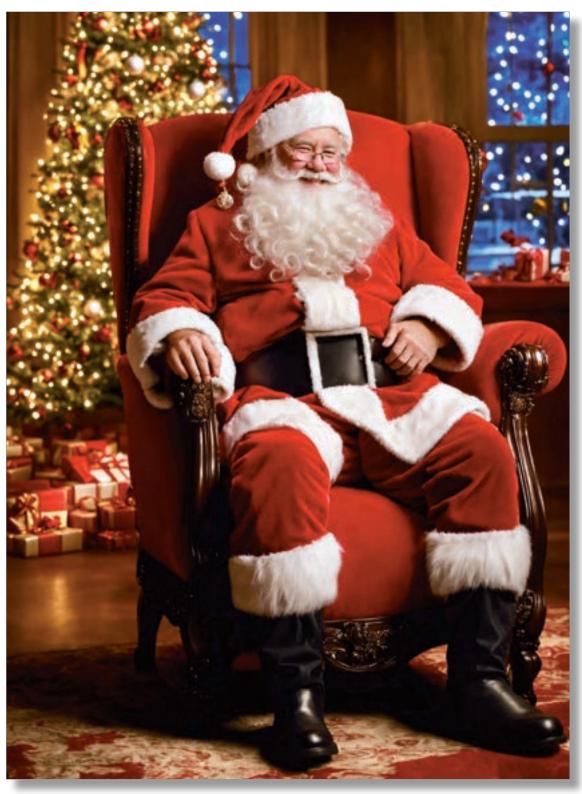

#### TAKING A REST

If you're looking for a simple, traditional Christmas card this year, this classic Santa design is sure to hit the mark. This illustrated card features a jolly Father Christmas taking a rest before he starts his long shift ahead. His red and white suit draws the eye to the centre of the image.