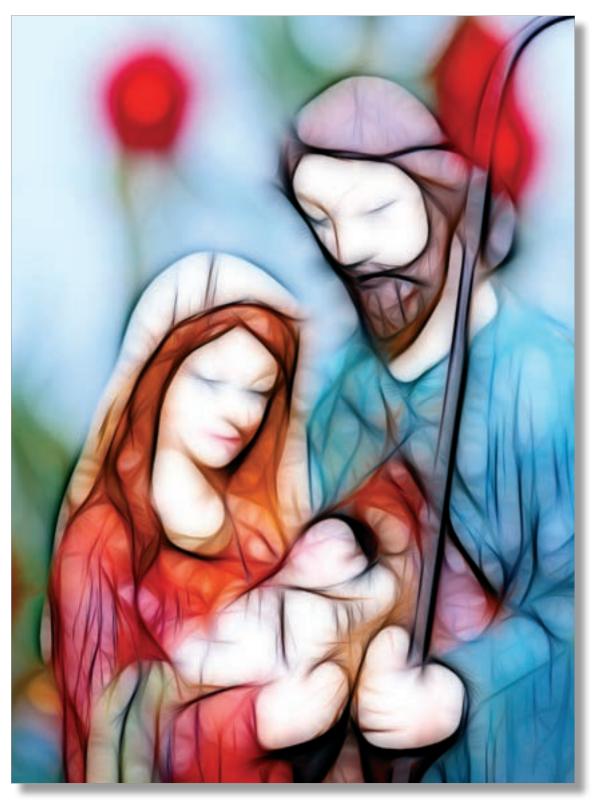

#### JESUS CHRIST

This vibrant card depicts a scene evocative of a stained-glass window. Mary and Joseph cradle Jesus, with an abstract backdrop that might suggest the presence of the Three Kings. The design blends the traditional and the modern, making it suitable for the religious observer appreciating a contemporary twist.