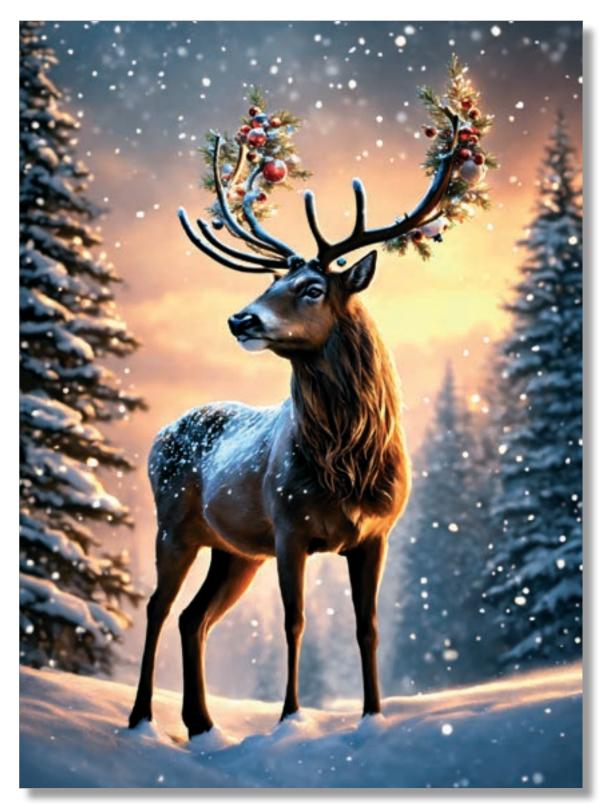

#### CHRISTMAS STAG

CHRISTMAS STAG
Christmas Stag is the perfect design for any animal lover, it features digital art with a traditional theme. The stag carries brightly coloured baubles and tree branches on its antlers while the snow falls gently around him. In the background snow covered trees are visable against the yellow glow of the early evening setting sun.