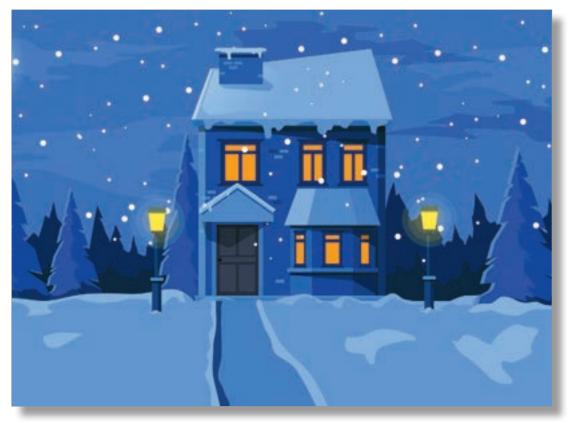

#### A COLD SNOWY NIGHT

Snow is falling heavily from the sky, filling an already snow laiden ground on this contemporary design. A single house, covered in the falling snow can be seen in the distance. The lights of the house add a bit of colour to this wintery design.