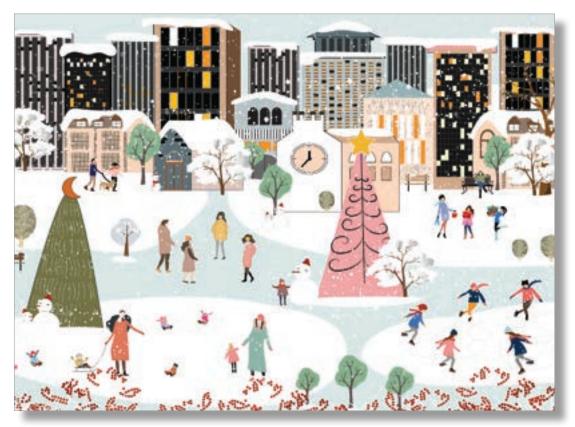

#### A WINTER LANDSCAPE

A Winter Landscape is a card that captures the cold, frosty, but fun feeling of the days leading up to Christmas. It features skaters having fun on the ice rink whilst others shop for gifts or enjoy a stroll in the snow.