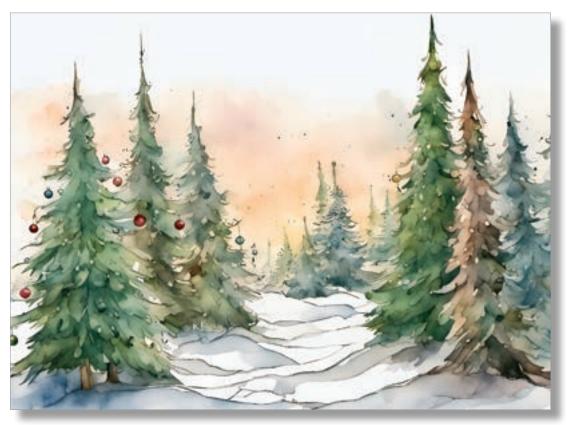

#### CHRISTMAS TREES IN THE FOREST

Christmas Trees in the Forest is a watercoloured image which offers a picturesque landscape of Christmas pine trees. A thick blanket of snow covers the surrounding ground as the sun sets in the distance.

Card reference AD018