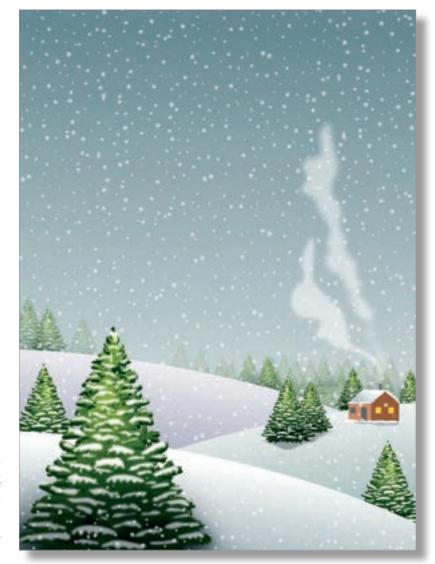

#### CHRISTMAS BACKGROUND

Christmas trees and snow filled hills are the main focus of this contemporary Christmas design. A single house with a snow laden roof and smoke coming from its chimney can be seen in the distance as the snow continues to flurry from the evening sky above.