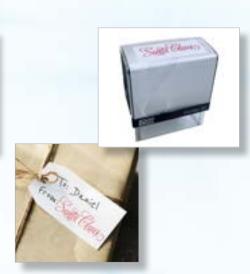

# **Promotional Gifts**

Personalised Ribbon 5m from £7.50

Christmas Selfie Signs from £30.00

Christmas Mugs £7.99

A4 Photo Upload Calendar £14.99

North Pole Stamp £12.99

Santa Claus Stamp £12.99

Monthly Planners
Available with black or silver foil and a choice of 5 board colours £7.99