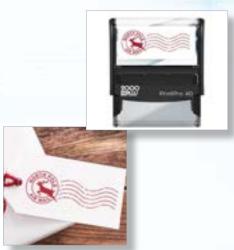

# **Promotional Gifts**

Personalised Ribbon 5m from £7.50

Christmas Selfie Signs from £30.00

Christmas Mugs £7.99

A4 Photo Upload Calendar £14.99

North Pole Stamp £12.99

Santa Claus Stamp £12.99

Monthly Planners
Available with black or silver foil and a choice of 5 board colours £7.99