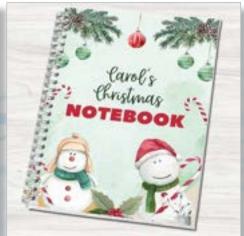

B

COMPAN

Product Code: CNC10019

## Tower



Product Code: CNC10069



# **Folding Desk**



# **Banksy Folding Desk**

Price Band: B

Product Code: CNC1049



## **Multi Coloured Months**

Price Band: B

Product Code: CNC0587T

# Flat



#### **Flowers**

Price Band: A

Product Code: CNC10029



#### Tree

Price Band: A

Product Code: CNC10039

# **Wall Planners**



#### Red & White

Price Band: B

Product Code: CNC0588

# **Coloured Months**

Price Band: B Product Code: CNC0589



# **Promotional Gifts**



Personalised Ribbon 5m from £7.50



Christmas Selfie Signs from £30.00



Christmas Mugs £7.99



A4 Photo Upload Calendar £14.99



North Pole Stamp £12.99



Santa Claus Stamp £12.99



Monthly Planners
Available with black or silver foil and a choice of 5 board colours £7.99



Notebook £7.99



Christmas in Heaven

#### How to Order



#### ORDER ONLINE AT

www.christmas-connections.co.uk
Our easy to use website allows you to personalise
and preview your card anytime, anywhere.



Email to: christmasdirect@ccaoccasions.com



Our Customer Service Team are available 5 days a week, Monday to Friday – 8.30 – 4.30 p.m. Tel: 01772 625178



Post your Order Form to us at Christmas Connections, CCA Occasions Ltd., 91 Clydesdale Place, Moss Side Industrial Estate, Leyland, PR26 7QS

# Step by Step

- I. Choose your card, calendar or additional item
- 2. Select a typeface and greeting, or create your own greeting. Any greeting can be combined with any typeface, except Greeting II which is only available in typeface 101. More typefaces are available online. If no choice