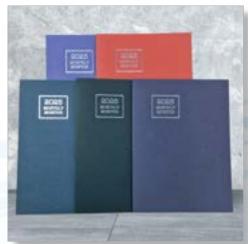

# **Promotional Gifts**

Personalised Ribbon 5m from £7.50

Christmas Selfie Signs from £30.00

Christmas Mugs £7.99

A4 Photo Upload Calendar £14.99

North Pole Stamp £12.99

Santa Claus Stamp £12.99

Monthly Planners
Available with black or silver foil and a choice of 5 board colours £7.99